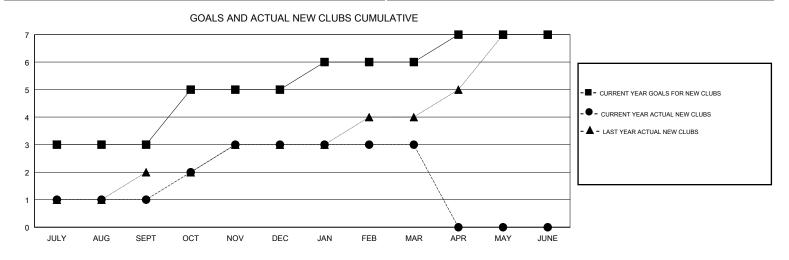

## GMT CA

|                       | Club          | s         |               | Members               |                           |                         |                                                    |
|-----------------------|---------------|-----------|---------------|-----------------------|---------------------------|-------------------------|----------------------------------------------------|
| RESULTS FOR 2017-2018 |               |           |               | RESULTS FOR 2017-2018 |                           |                         |                                                    |
| QUARTER               | NEW CLUB GOAL | NEW CLUBS | DROPPED CLUBS | QUARTER               | MEMBER GROWTH NET<br>GOAL | MEMBER GROWTH<br>ACTUAL | DROPPED<br>MEMBERS ACTUAL<br>(including transfers) |
| JULY/AUG/SEPT         | 3             | 1         | 0             | JULY/AUG/SEPT         | 105                       | 175                     | 185                                                |
| OCT/NOV/DEC           | 2             | 2         | 0             | OCT/NOV/DEC           | 90                        | 90                      | 28                                                 |
| JAN/FEB/MAR           | 1             | 0         | 0             | JAN/FEB/MAR           | 65                        | 68                      | 36                                                 |
| APR/MAY/JUNE          | 1             | 0         | 0             | APR/MAY/JUNE          | 55                        | 0                       | 0                                                  |