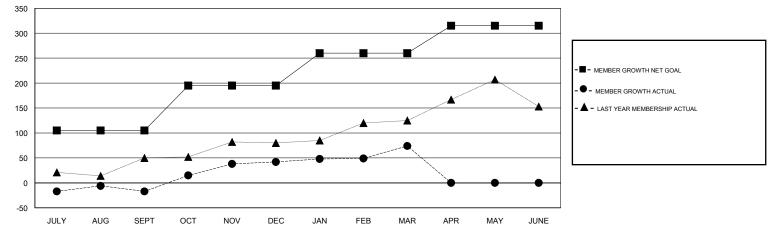

## GMT CA

|                       | Club          | s         |               | Members               |                           |                         |                                                    |
|-----------------------|---------------|-----------|---------------|-----------------------|---------------------------|-------------------------|----------------------------------------------------|
| RESULTS FOR 2017-2018 |               |           |               | RESULTS FOR 2017-2018 |                           |                         |                                                    |
| QUARTER               | NEW CLUB GOAL | NEW CLUBS | DROPPED CLUBS | QUARTER               | MEMBER GROWTH NET<br>GOAL | MEMBER GROWTH<br>ACTUAL | DROPPED<br>MEMBERS ACTUAL<br>(including transfers) |
| JULY/AUG/SEPT         | 3             | 1         | 0             | JULY/AUG/SEPT         | 105                       | 175                     | 185                                                |
| OCT/NOV/DEC           | 2             | 2         | 0             | OCT/NOV/DEC           | 90                        | 90                      | 28                                                 |
| JAN/FEB/MAR           | 1             | 0         | 0             | JAN/FEB/MAR           | 65                        | 68                      | 36                                                 |
| APR/MAY/JUNE          | 1             | 0         | 0             | APR/MAY/JUNE          | 55                        | 0                       | 0                                                  |